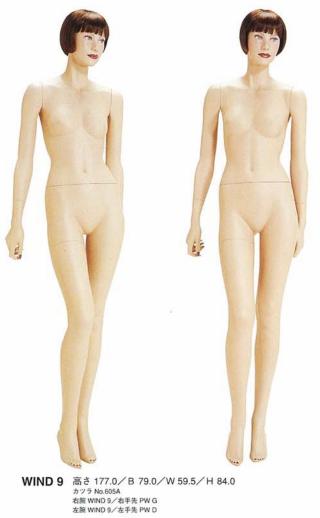

## **Windy** Drv<del>r</del>r

マネキンの表記寸法はすべて、センチメートル単位です。表記 寸法のうち、「高さ」は床から頭頂部までの寸法であり、身長と は異なります。その他はマネキンの実寸法を表記しています。

ウィンディは、9号サイズの婦人服を基準に制作していますが、 各部の寸法はJIS規格の基本身体寸法とは異なります。

ウィンディは、23.5 cm、ヒール高6 cmの靴を基準に制作して います。サイズやヒール高の異なる靴のご使用は、マネキン が傾いたり倒れやすくなる原因となりますのでご注意ください。 また、デザインによってはご使用頂けない靴もあります。

左腕 WIND 5/左手先 PW F

WIND 2 高さ 174.0/B 78.0/W 58.0/H 84.0 カッラ No.601A 右脳 WIND 2/右手先 PW D 左腕 WIND 2/左手先 PW D

WIND 6 高さ 176.0/B 79.0/W 59.0/H 84.0 カッラ No.203A 右腕 WIND 6/右手先 PW A 左腕 WIND 6/右手先 PW A

WIND 8 高さ 125.0/B 80.5/W 59.0/H 85.0 カッラ No.204A 右腕 WIND 8/右手先 PW E 左腕 WIND 8/左手先 PW V 椅子の高さ 42.0