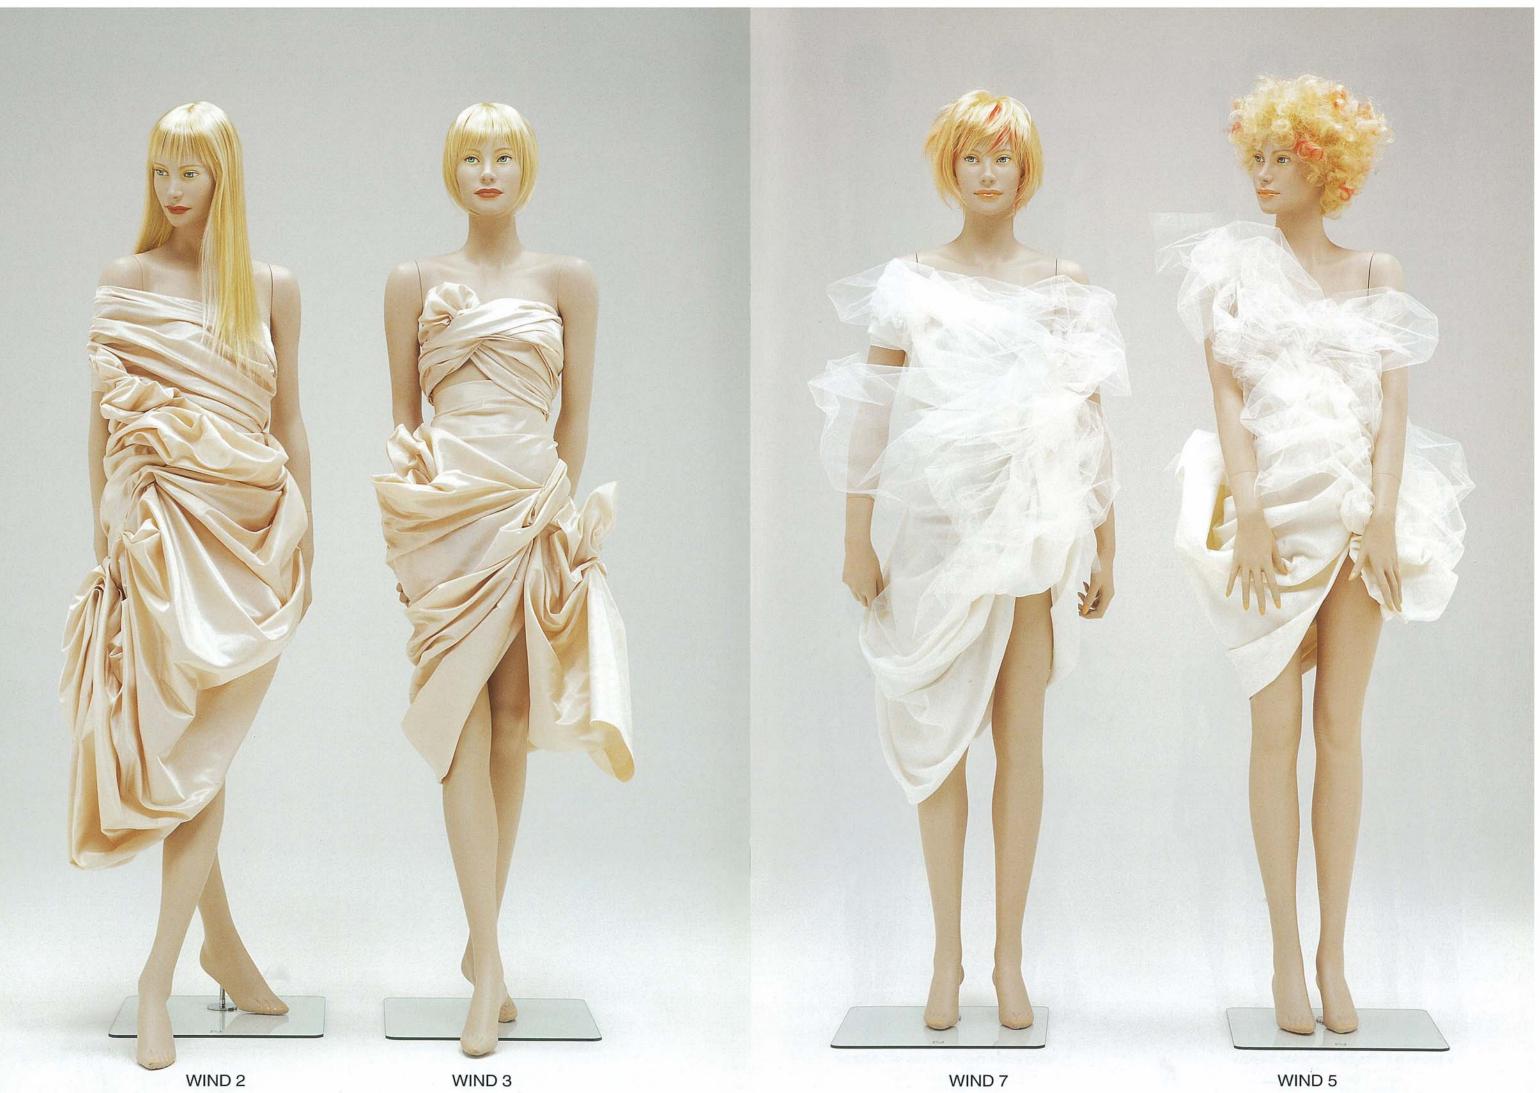

左腕 WIND 5/左手先 PW F

WIND 2 高さ 174.0/B 78.0/W 58.0/H 84.0 カッラ No.601A 右脳 WIND 2/右手先 PW D 左腕 WIND 2/左手先 PW D

WIND 6 高さ 176.0/B 79.0/W 59.0/H 84.0 カッラ No.203A 右腕 WIND 6/右手先 PW A 左腕 WIND 6/右手先 PW A

WIND 8 高さ 125.0/B 80.5/W 59.0/H 85.0 カッラ No.204A 右腕 WIND 8/右手先 PW E 左腕 WIND 8/左手先 PW V 椅子の高さ 42.0

## WiNDY HAIR & MAKE

スタンダード仕様のメイクとカツラは通常レンタル料金に含ま れています。オーダーサンプルのカツラは仕上げの一例です。 ご注文に応じてご希望のメイクとカツラの制作を、別途料金に て承っていますのでご相談ください。

WIND 1 スタンダードメイク A・カツラ (No.606 A)

WIND 3 スタンダードメイク A・カツラ (オーダーサンプル)

WIND 7 スタンダードメイク B・カツラ (オーダーサンプル)

WIND 5 スタンダードメイク B・カツラ (オーダーサンプル)

WIND 2 スタンダードメイク C・カツラ (オーダーサンプル)