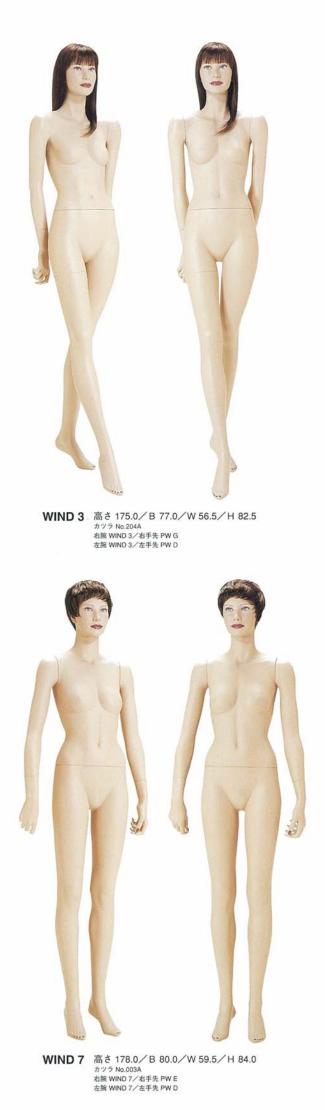

これまで当社のマネキンスタンド 方式は [ヒップパイプ] と [フット パイプ] の2種類でしたが、本シリ ーズより 「レッグパイプ」のご使用 が可能となります。

WIND 4 高さ 175.5/B 77.0/W 56.0/H 82.5 カッラ No.201A 右脳 WIND 4/右手先 PW D 左腕 WIND 4/左手先 PW A

WIND 1 高さ 176.0/B 79.0/W 59.0/H 84.0 カッラ No.606A 右腕 WIND 1/右手先 PW 2 左腕 WIND 1/左手先 PW A

左腕 WIND 5/左手先 PW F

WIND 2 高さ 174.0/B 78.0/W 58.0/H 84.0 カッラ No.601A 右脳 WIND 2/右手先 PW D 左腕 WIND 2/左手先 PW D

WIND 6 高さ 176.0/B 79.0/W 59.0/H 84.0 カッラ No.203A 右腕 WIND 6/右手先 PW A 左腕 WIND 6/右手先 PW A

WIND 8 高さ 125.0/B 80.5/W 59.0/H 85.0 カッラ No.204A 右腕 WIND 8/右手先 PW E 左腕 WIND 8/左手先 PW V 椅子の高さ 42.0