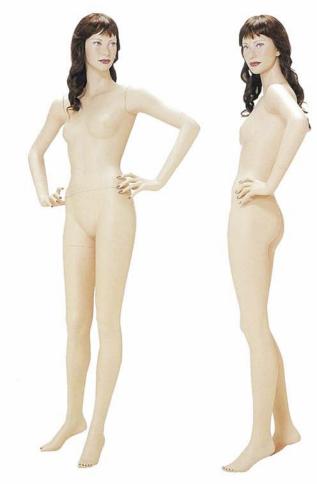

左腕 WIND 5/左手先 PW F

WIND 2 高さ 174.0/B 78.0/W 58.0/H 84.0 カッラ No.601A 右脳 WIND 2/右手先 PW D 左腕 WIND 2/左手先 PW D

WIND 6 高さ 176.0/B 79.0/W 59.0/H 84.0 カッラ No.203A 右腕 WIND 6/右手先 PW A 左腕 WIND 6/右手先 PW A

WIND 8 高さ 125.0/B 80.5/W 59.0/H 85.0 カッラ No.204A 右腕 WIND 8/右手先 PW E 左腕 WIND 8/左手先 PW V 椅子の高さ 42.0