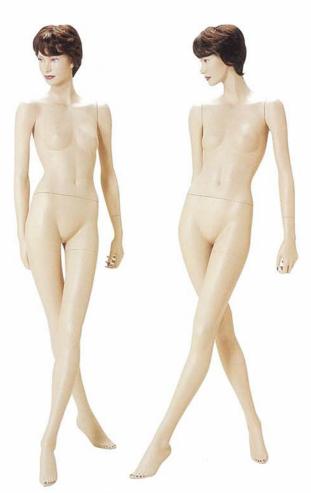

これまで当社のマネキンスタンド 方式は [ヒップパイプ] と [フット パイプ] の2種類でしたが、本シリ ーズより 「レッグパイプ」のご使用 が可能となります。

WIND 4 高さ 175.5/B 77.0/W 56.0/H 82.5 カッラ No.201A 右脳 WIND 4/右手先 PW D 左腕 WIND 4/左手先 PW A

WIND 1 高さ 176.0/B 79.0/W 59.0/H 84.0 カッラ No.606A 右腕 WIND 1/右手先 PW 2 左腕 WIND 1/左手先 PW A