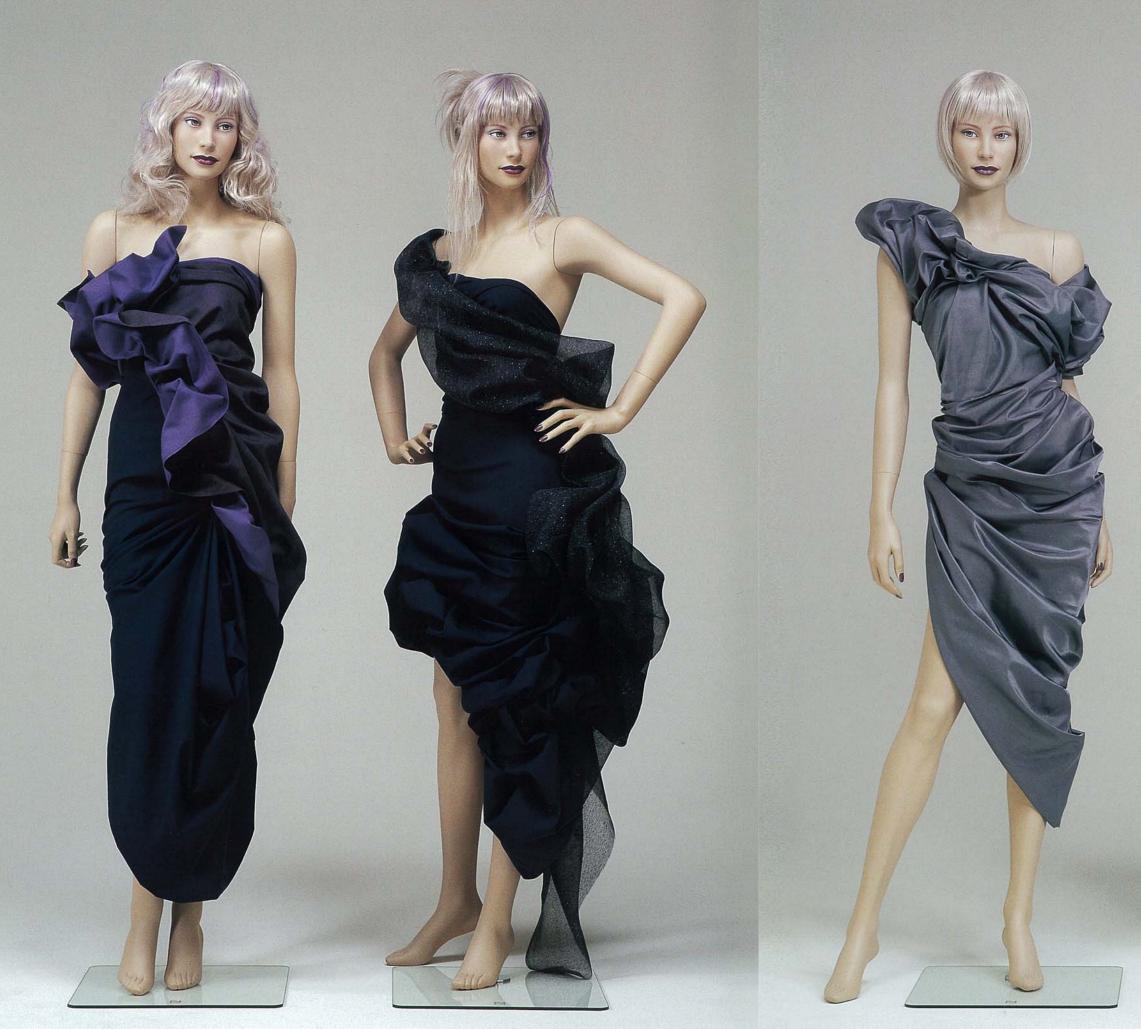

これまで当社のマネキンスタンド 方式は [ヒップパイプ] と [フット パイプ] の2種類でしたが、本シリ ーズより 「レッグパイプ」のご使用 が可能となります。

WIND 4 高さ 175.5/B 77.0/W 56.0/H 82.5 カッラ No.201A 右脳 WIND 4/右手先 PW D 左腕 WIND 4/左手先 PW A

WIND 1 高さ 176.0/B 79.0/W 59.0/H 84.0 カッラ No.606A 右腕 WIND 1/右手先 PW 2 左腕 WIND 1/左手先 PW A

左腕 WIND 5/左手先 PW F

WIND 2 高さ 174.0/B 78.0/W 58.0/H 84.0 カッラ No.601A 右脳 WIND 2/右手先 PW D 左腕 WIND 2/左手先 PW D

WIND 6 高さ 176.0/B 79.0/W 59.0/H 84.0 カッラ No.203A 右腕 WIND 6/右手先 PW A 左腕 WIND 6/右手先 PW A

WIND 8 高さ 125.0/B 80.5/W 59.0/H 85.0 カッラ No.204A 右腕 WIND 8/右手先 PW E 左腕 WIND 8/左手先 PW V 椅子の高さ 42.0