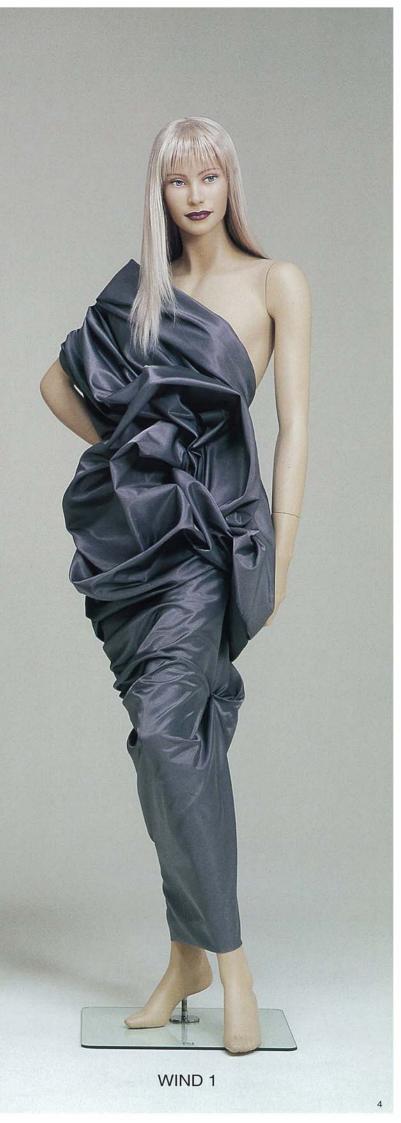

これまで当社のマネキンスタンド 方式は [ヒップパイプ] と [フット パイプ] の2種類でしたが、本シリ ーズより 「レッグパイプ」のご使用 が可能となります。

WIND 4 高さ 175.5/B 77.0/W 56.0/H 82.5 カッラ No.201A 右脳 WIND 4/右手先 PW D 左腕 WIND 4/左手先 PW A

WIND 1 高さ 176.0/B 79.0/W 59.0/H 84.0 カッラ No.606A 右腕 WIND 1/右手先 PW 2 左腕 WIND 1/左手先 PW A

## WiNDY HAIR & MAKE

スタンダード仕様のメイクとカツラは通常レンタル料金に含ま れています。オーダーサンプルのカツラは仕上げの一例です。 ご注文に応じてご希望のメイクとカツラの制作を、別途料金に て承っていますのでご相談ください。

WIND 1 スタンダードメイク A・カツラ (No.606 A)

WIND 3 スタンダードメイク A・カツラ (オーダーサンプル)

WIND 7 スタンダードメイク B・カツラ (オーダーサンプル)