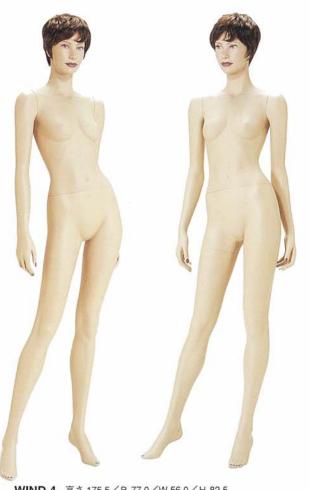

これまで当社のマネキンスタンド 方式は [ヒップパイプ] と [フット パイプ] の2種類でしたが、本シリ ーズより 「レッグパイプ」のご使用 が可能となります。

WIND 4 高さ 175.5/B 77.0/W 56.0/H 82.5 カッラ No.201A 右脳 WIND 4/右手先 PW D 左腕 WIND 4/左手先 PW A

WIND 1 高さ 176.0/B 79.0/W 59.0/H 84.0 カッラ No.606A 右腕 WIND 1/右手先 PW 2 左腕 WIND 1/左手先 PW A