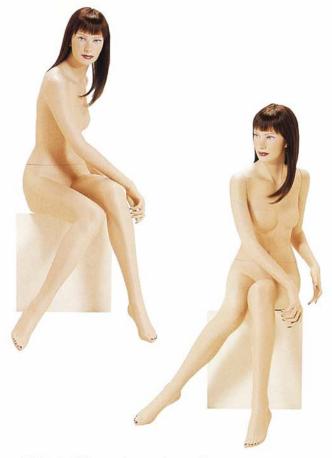

左腕 WIND 5/左手先 PW F

WIND 2 高さ 174.0/B 78.0/W 58.0/H 84.0 カッラ No.601A 右脳 WIND 2/右手先 PW D 左腕 WIND 2/左手先 PW D

WIND 6 高さ 176.0/B 79.0/W 59.0/H 84.0 カッラ No.203A 右腕 WIND 6/右手先 PW A 左腕 WIND 6/右手先 PW A

WIND 8 高さ 125.0/B 80.5/W 59.0/H 85.0 カッラ No.204A 右腕 WIND 8/右手先 PW E 左腕 WIND 8/左手先 PW V 椅子の高さ 42.0