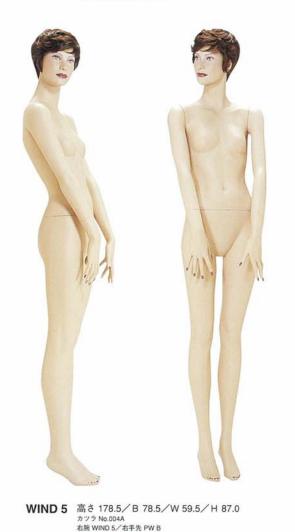

左腕 WIND 5/左手先 PW F

WIND 2 高さ 174.0/B 78.0/W 58.0/H 84.0 カッラ No.601A 右脳 WIND 2/右手先 PW D 左腕 WIND 2/左手先 PW D

WIND 6 高さ 176.0/B 79.0/W 59.0/H 84.0 カッラ No.203A 右腕 WIND 6/右手先 PW A 左腕 WIND 6/右手先 PW A

WIND 8 高さ 125.0/B 80.5/W 59.0/H 85.0 カッラ No.204A 右腕 WIND 8/右手先 PW E 左腕 WIND 8/左手先 PW V 椅子の高さ 42.0