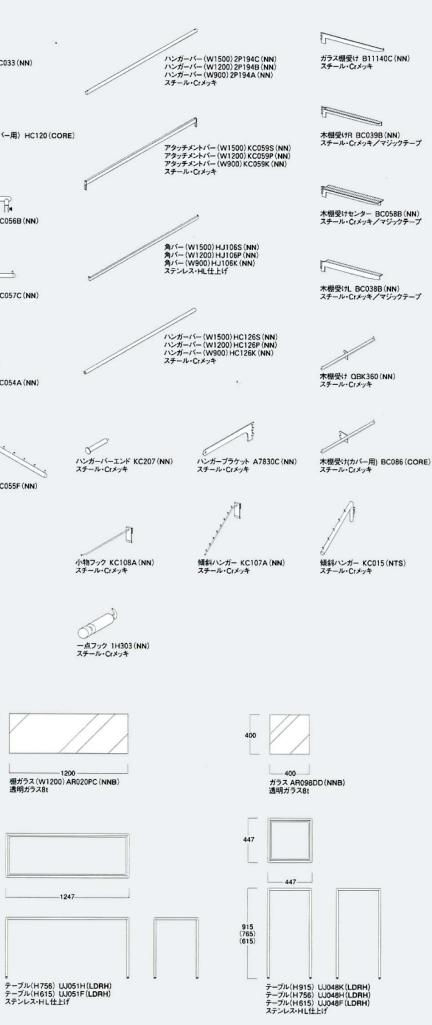

## 品種(CORE)

60 ハンガーバー受け HC033 (NN) スチール・Crメッキ パネル脚 WD039(CORE) スチール・CrHL仕上げ 1200 2 ハンガーバー受け(カバー用) HC120(CORE) スチール・Crメッキ 2 角バー受けショート A18107C(NN) スチール・Crメッキ H 片面フェイスアウト KC056B(NN) スチール・Crメッキ E. H. 角バー受けWショート BJ084(NN) スチール・Crメッキ 両面フェイスアウト KC057C (NN) スチール・Crメッキ 片面傾斜ハンガー KC054A (NN) スチール・Crメッキ 角バー受けロング A181270C (NN) スチール・Crメッキ T. (H) 角バー受けWロング BJ085(NN) スチール・Crメッキ 両面傾斜ハンガー KC055F(NN) スチール・Crメッキ 1200 樹ガラス(W1200) AR020PC(NNB) 透明ガラス8t 400--1247-1510 765 (615) 姿見 MM-50 ステンレス・HL仕上げ/ミラー5t