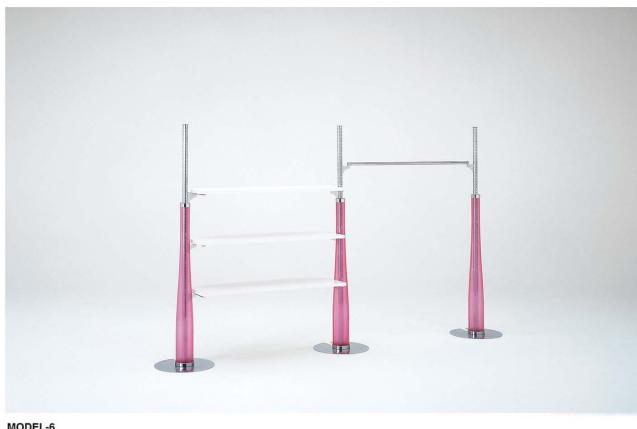

MODEL-4 本体 スチール・CrHL仕上げ/カバー(ブルー)PET-G樹脂/ハンガー スチール・Crメッキ W3130 D450 H2400

MODEL-5 本体 スチール・CrHL仕上げ/カバー(イエロー) PET-G樹脂/棚 木・ボリ合板(白) W3130 D450 H1350

MODEL-6 本体 スチール・CrHL仕上げ/カバー(ローズ) PET-G樹脂/樹 木・ポリ合板(白)/ハンガー スチール・Crメッキ W3130 D450 H1800