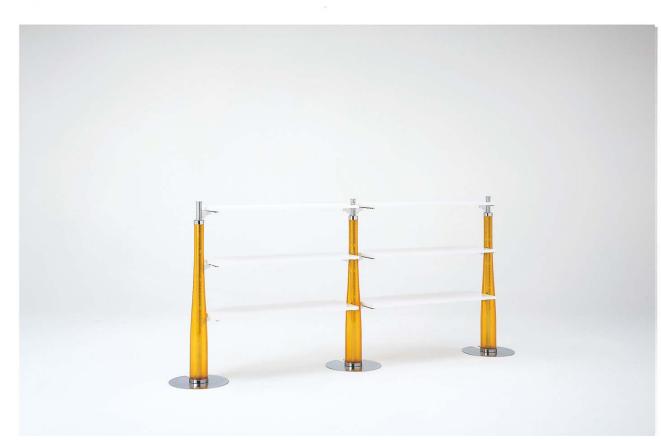

**MODEL-7** 本体 スチール・CrHL仕上げ/カバー(レッド)PET-G樹脂/ハンガー スチール・Crメッキ W3130 D450 H1350

MODEL-8 本体 スチール・CrHL仕上げ/カバー(ブルー) PET-G樹脂/樹 木・ボリ合板(白) /ハンガー スチール・Crメッキ W3130 D450 H1600

MODEL-9 本体 スチール・Crメッキ/パネル 木・ポリ合板(白) W1650 D843 H1350