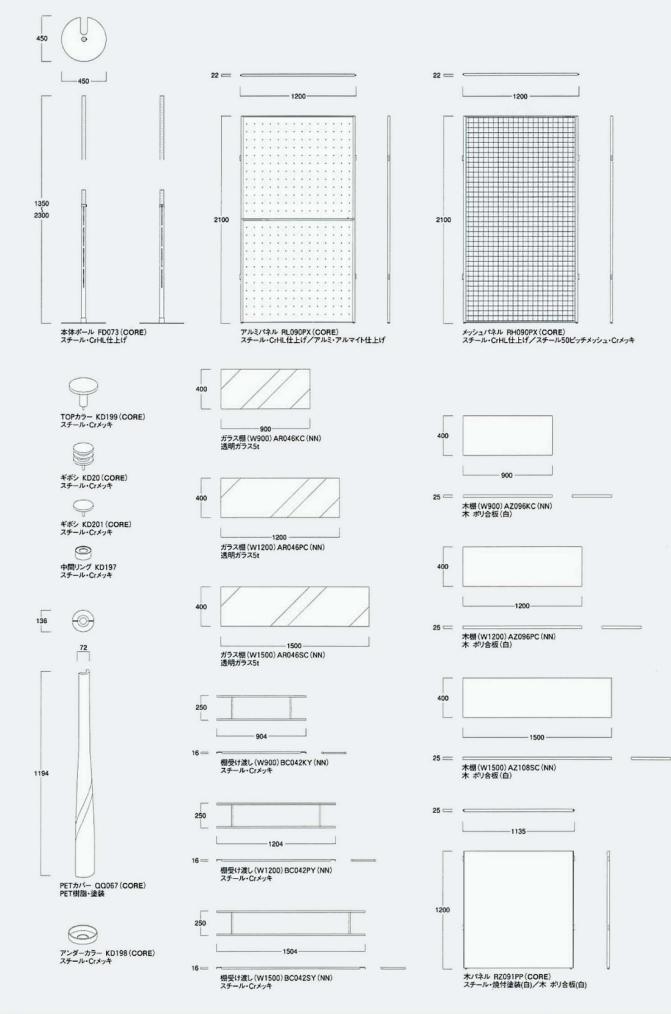

彩りのあるカバーを付けることで、機能とデザインをひとつにまとめました。 4方向スリットでボール自身の高さが調整できますので、ニーズにあわせた商品展開が可能です。 カバーは2分割でPET樹脂を使用。商品にあわせた色をお選びいただけます。 シンプルでありながら商品をアピールいたします。

アンダーカラーと中間リングでPETカバーが取付けられます。
カバーの色替えは中間リングを上にあげるだけで簡単にできます。

MODEL-1 本体 スチール・CrHL仕上げ/カバー(イエロー) PET-G樹脂/ハンガー スチール・Crメッキ W3130 D450 H2400

MODEL-2 本体 スチール・CrHL仕上げ/カバー(ローズ) PET-G樹脂/パネル スチール・CrHL仕上げ・アルミ W3130 D450 H2400

MODEL-3 本体 スチール・CrHL仕上げ/カバー(レッド) PET-G樹脂/パネル スチール・CrHL仕上げ・メッシュ/ハンガー スチール・Crメッキ/フック スチール・Crメッキ W3130 D450 H2400

MODEL-4 本体 スチール・CrHL仕上げ/カバー(ブルー)PET-G樹脂/ハンガー スチール・Crメッキ W3130 D450 H2400

MODEL-5 本体 スチール・CrHL仕上げ/カバー(イエロー) PET-G樹脂/棚 木・ボリ合板(白) W3130 D450 H1350

MODEL-6 本体 スチール・CrHL仕上げ/カバー(ローズ) PET-G樹脂/樹 木・ポリ合板(白)/ハンガー スチール・Crメッキ W3130 D450 H1800

**MODEL-7** 本体 スチール・CrHL仕上げ/カバー(レッド)PET-G樹脂/ハンガー スチール・Crメッキ W3130 D450 H1350

MODEL-8 本体 スチール・CrHL仕上げ/カバー(ブルー) PET-G樹脂/樹 木・ボリ合板(白) /ハンガー スチール・Crメッキ W3130 D450 H1600

MODEL-9 本体 スチール・Crメッキ/パネル 木・ポリ合板(白) W1650 D843 H1350

MODEL-10 本体 スチール・CrHL仕上げ/樹 木・ポリ合板(白)/ハンガー スチール・Crメッキ/パネル 木・ポリ合板(白) W1650 D560 H1350

①MODEL-11AW1247 D447 H765 ②MODEL-11BW1247 D447 H615 本体 ステンレス・HL仕上げ/天板 透明ガラス8t

姿見 **MM-50** 本体 ステンレス・HL仕上げ/ミラー5t W400 D400 H1510

(OR( 6

①MODEL-12A W447 D447 H915
②MODEL-12B W447 D447 H765
③MODEL-12C W447 D447 H615
本体 ステンレス・HL仕上げ/天板 透明ガラス8t