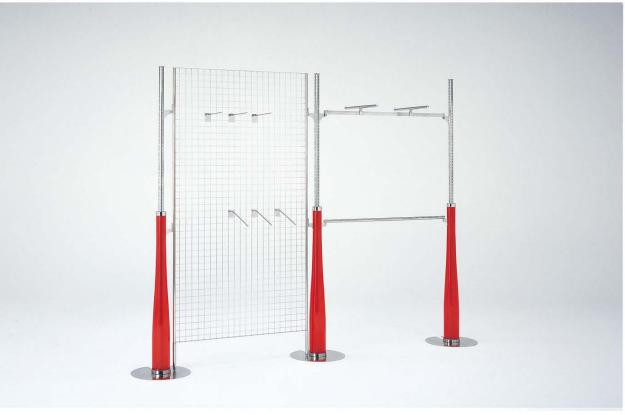

**MODEL-7** 本体 スチール・CrHL仕上げ/カバー(レッド)PET-G樹脂/ハンガー スチール・Crメッキ W3130 D450 H1350

MODEL-8 本体 スチール・CrHL仕上げ/カバー(ブルー) PET-G樹脂/樹 木・ボリ合板(白) /ハンガー スチール・Crメッキ W3130 D450 H1600

MODEL-9 本体 スチール・Crメッキ/パネル 木・ポリ合板(白) W1650 D843 H1350