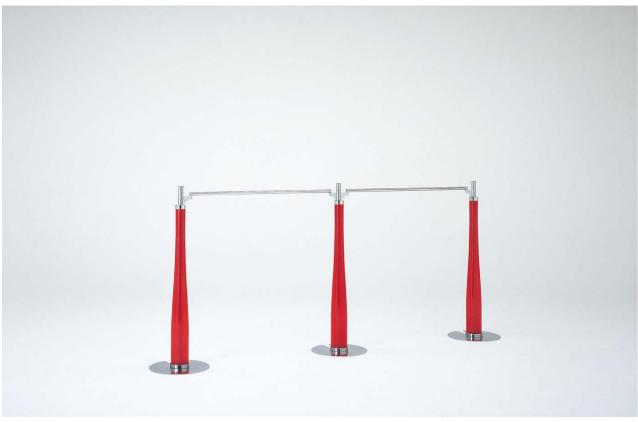

**MODEL-7** 本体 スチール・CrHL仕上げ/カバー(レッド)PET-G樹脂/ハンガー スチール・Crメッキ W3130 D450 H1350

MODEL-8 本体 スチール・CrHL仕上げ/カバー(ブルー) PET-G樹脂/樹 木・ボリ合板(白) /ハンガー スチール・Crメッキ W3130 D450 H1600

MODEL-9 本体 スチール・Crメッキ/パネル 木・ポリ合板(白) W1650 D843 H1350