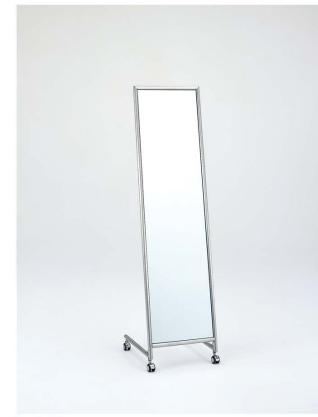

MODEL-10 本体 スチール・CrHL仕上げ/樹 木・ポリ合板(白)/ハンガー スチール・Crメッキ/パネル 木・ポリ合板(白) W1650 D560 H1350

①MODEL-11AW1247 D447 H765 ②MODEL-11BW1247 D447 H615 本体 ステンレス・HL仕上げ/天板 透明ガラス8t

姿見 **MM-50** 本体 ステンレス・HL仕上げ/ミラー5t W400 D400 H1510