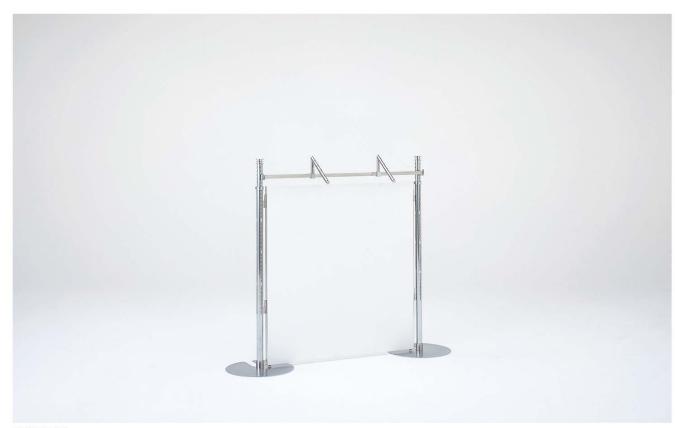

MODEL-1 本体 スチール・CrHL仕上げ/カバー(イエロー) PET-G樹脂/ハンガー スチール・Crメッキ W3130 D450 H2400

MODEL-2 本体 スチール・CrHL仕上げ/カバー(ローズ) PET-G樹脂/パネル スチール・CrHL仕上げ・アルミ W3130 D450 H2400

MODEL-3 本体 スチール・CrHL仕上げ/カバー(レッド) PET-G樹脂/パネル スチール・CrHL仕上げ・メッシュ/ハンガー スチール・Crメッキ/フック スチール・Crメッキ W3130 D450 H2400