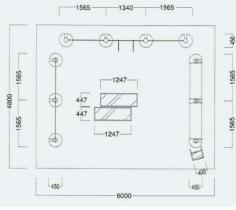

MODEL-10 本体 スチール・CrHL仕上げ/樹 木・ポリ合板(白)/ハンガー スチール・Crメッキ/パネル 木・ポリ合板(白) W1650 D560 H1350

①MODEL-11AW1247 D447 H765 ②MODEL-11BW1247 D447 H615 本体 ステンレス・HL仕上げ/天板 透明ガラス8t

姿見 **MM-50** 本体 ステンレス・HL仕上げ/ミラー5t W400 D400 H1510

(OR( 6

①MODEL-12A W447 D447 H915
②MODEL-12B W447 D447 H765
③MODEL-12C W447 D447 H615
本体 ステンレス・HL仕上げ/天板 透明ガラス8t

## 品種(CORE)

60 ハンガーバー受け HC033 (NN) スチール・Crメッキ パネル脚 WD039(CORE) スチール・CrHL仕上げ 1200 2 ハンガーバー受け(カバー用) HC120(CORE) スチール・Crメッキ 2 角バー受けショート A18107C(NN) スチール・Crメッキ H 片面フェイスアウト KC056B(NN) スチール・Crメッキ E. H. 角バー受けWショート BJ084(NN) スチール・Crメッキ 両面フェイスアウト KC057C (NN) スチール・Crメッキ 片面傾斜ハンガー KC054A (NN) スチール・Crメッキ 角バー受けロング A181270C (NN) スチール・Crメッキ T. (H) 角バー受けWロング BJ085(NN) スチール・Crメッキ 両面傾斜ハンガー KC055F(NN) スチール・Crメッキ 1200 樹ガラス(W1200) AR020PC(NNB) 透明ガラス8t 400--1247-1510 765 (615) 姿見 MM-50 ステンレス・HL仕上げ/ミラー5t