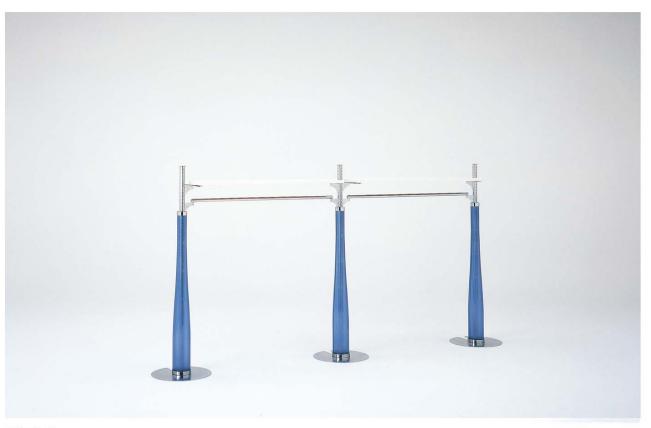

MODEL-4 本体 スチール・CrHL仕上げ/カバー(ブルー)PET-G樹脂/ハンガー スチール・Crメッキ W3130 D450 H2400

MODEL-5 本体 スチール・CrHL仕上げ/カバー(イエロー) PET-G樹脂/棚 木・ボリ合板(白) W3130 D450 H1350

MODEL-6 本体 スチール・CrHL仕上げ/カバー(ローズ) PET-G樹脂/樹 木・ポリ合板(白)/ハンガー スチール・Crメッキ W3130 D450 H1800