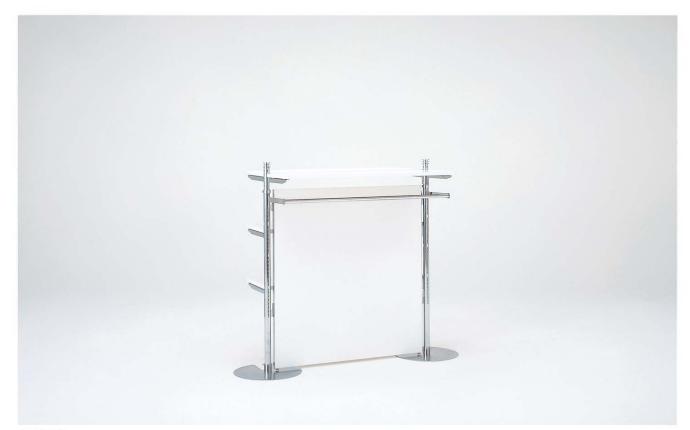

**MODEL-7** 本体 スチール・CrHL仕上げ/カバー(レッド)PET-G樹脂/ハンガー スチール・Crメッキ W3130 D450 H1350

MODEL-8 本体 スチール・CrHL仕上げ/カバー(ブルー) PET-G樹脂/樹 木・ボリ合板(白) /ハンガー スチール・Crメッキ W3130 D450 H1600

MODEL-9 本体 スチール・Crメッキ/パネル 木・ポリ合板(白) W1650 D843 H1350