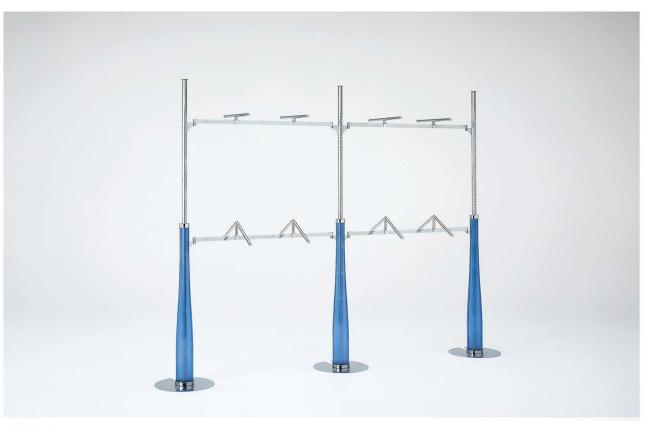

MODEL-4 本体 スチール・CrHL仕上げ/カバー(ブルー)PET-G樹脂/ハンガー スチール・Crメッキ W3130 D450 H2400

MODEL-5 本体 スチール・CrHL仕上げ/カバー(イエロー) PET-G樹脂/棚 木・ボリ合板(白) W3130 D450 H1350

MODEL-6 本体 スチール・CrHL仕上げ/カバー(ローズ) PET-G樹脂/樹 木・ポリ合板(白)/ハンガー スチール・Crメッキ W3130 D450 H1800