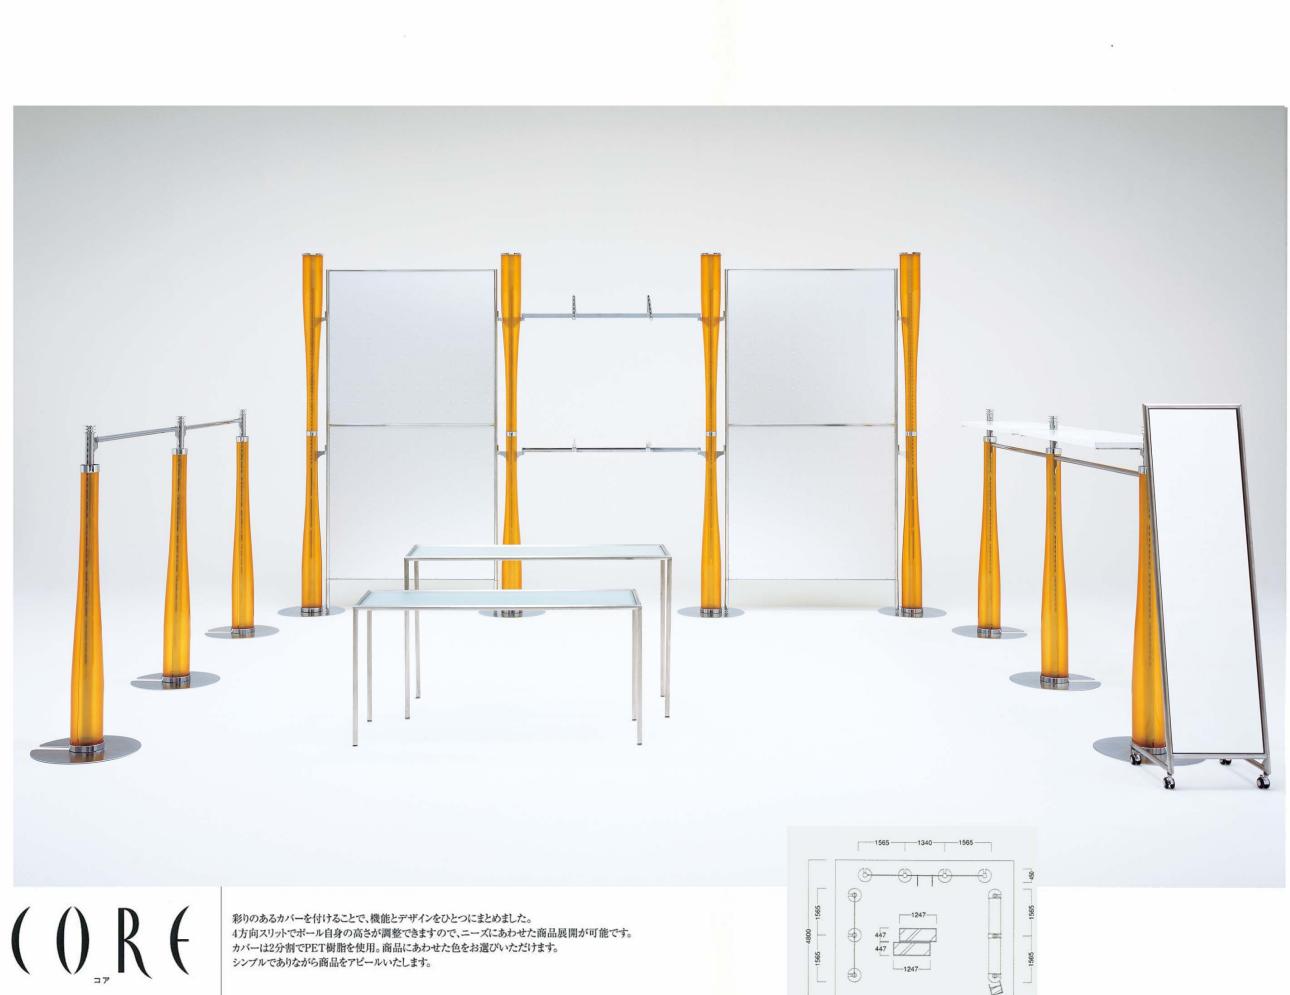

彩りのあるカバーを付けることで、機能とデザインをひとつにまとめました。 4方向スリットでボール自身の高さが調整できますので、ニーズにあわせた商品展開が可能です。 カバーは2分割でPET樹脂を使用。商品にあわせた色をお選びいただけます。 シンプルでありながら商品をアピールいたします。

アンダーカラーと中間リングでPETカバーが取付けられます。
カバーの色替えは中間リングを上にあげるだけで簡単にできます。

MODEL-1 本体 スチール・CrHL仕上げ/カバー(イエロー) PET-G樹脂/ハンガー スチール・Crメッキ W3130 D450 H2400

MODEL-2 本体 スチール・CrHL仕上げ/カバー(ローズ) PET-G樹脂/パネル スチール・CrHL仕上げ・アルミ W3130 D450 H2400

MODEL-3 本体 スチール・CrHL仕上げ/カバー(レッド) PET-G樹脂/パネル スチール・CrHL仕上げ・メッシュ/ハンガー スチール・Crメッキ/フック スチール・Crメッキ W3130 D450 H2400

MODEL-4 本体 スチール・CrHL仕上げ/カバー(ブルー)PET-G樹脂/ハンガー スチール・Crメッキ W3130 D450 H2400

MODEL-5 本体 スチール・CrHL仕上げ/カバー(イエロー) PET-G樹脂/棚 木・ボリ合板(白) W3130 D450 H1350

MODEL-6 本体 スチール・CrHL仕上げ/カバー(ローズ) PET-G樹脂/樹 木・ポリ合板(白)/ハンガー スチール・Crメッキ W3130 D450 H1800

**MODEL-7** 本体 スチール・CrHL仕上げ/カバー(レッド)PET-G樹脂/ハンガー スチール・Crメッキ W3130 D450 H1350

MODEL-8 本体 スチール・CrHL仕上げ/カバー(ブルー) PET-G樹脂/樹 木・ボリ合板(白) /ハンガー スチール・Crメッキ W3130 D450 H1600

MODEL-9 本体 スチール・Crメッキ/パネル 木・ポリ合板(白) W1650 D843 H1350

MODEL-10 本体 スチール・CrHL仕上げ/樹 木・ポリ合板(白)/ハンガー スチール・Crメッキ/パネル 木・ポリ合板(白) W1650 D560 H1350

①MODEL-11AW1247 D447 H765 ②MODEL-11BW1247 D447 H615 本体 ステンレス・HL仕上げ/天板 透明ガラス8t

姿見 **MM-50** 本体 ステンレス・HL仕上げ/ミラー5t W400 D400 H1510