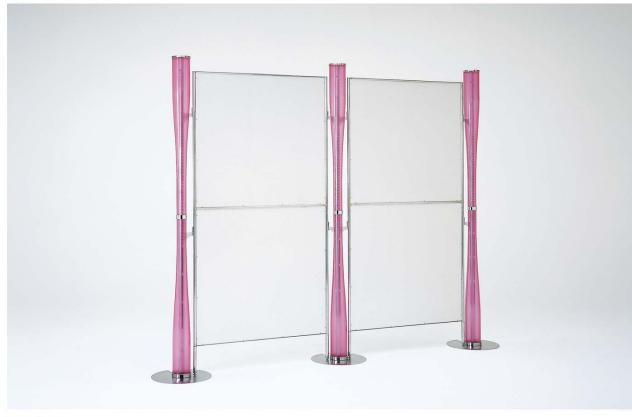

MODEL-1 本体 スチール・CrHL仕上げ/カバー(イエロー) PET-G樹脂/ハンガー スチール・Crメッキ W3130 D450 H2400

MODEL-2 本体 スチール・CrHL仕上げ/カバー(ローズ) PET-G樹脂/パネル スチール・CrHL仕上げ・アルミ W3130 D450 H2400

MODEL-3 本体 スチール・CrHL仕上げ/カバー(レッド) PET-G樹脂/パネル スチール・CrHL仕上げ・メッシュ/ハンガー スチール・Crメッキ/フック スチール・Crメッキ W3130 D450 H2400