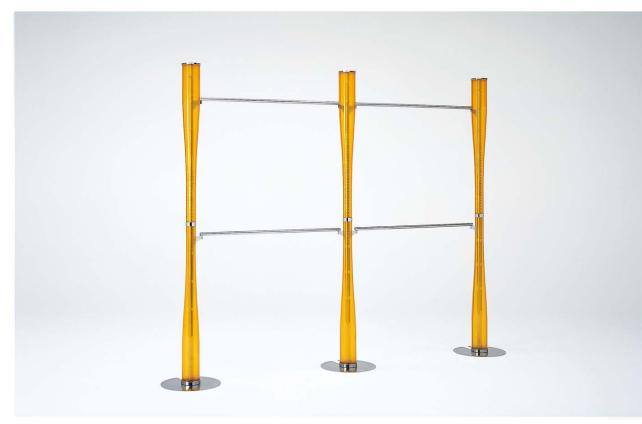

MODEL-1 本体 スチール・CrHL仕上げ/カバー(イエロー) PET-G樹脂/ハンガー スチール・Crメッキ W3130 D450 H2400

MODEL-2 本体 スチール・CrHL仕上げ/カバー(ローズ) PET-G樹脂/パネル スチール・CrHL仕上げ・アルミ W3130 D450 H2400

MODEL-3 本体 スチール・CrHL仕上げ/カバー(レッド) PET-G樹脂/パネル スチール・CrHL仕上げ・メッシュ/ハンガー スチール・Crメッキ/フック スチール・Crメッキ W3130 D450 H2400

MODEL-4 本体 スチール・CrHL仕上げ/カバー(ブルー)PET-G樹脂/ハンガー スチール・Crメッキ W3130 D450 H2400

MODEL-5 本体 スチール・CrHL仕上げ/カバー(イエロー) PET-G樹脂/棚 木・ボリ合板(白) W3130 D450 H1350

MODEL-6 本体 スチール・CrHL仕上げ/カバー(ローズ) PET-G樹脂/樹 木・ポリ合板(白)/ハンガー スチール・Crメッキ W3130 D450 H1800

**MODEL-7** 本体 スチール・CrHL仕上げ/カバー(レッド)PET-G樹脂/ハンガー スチール・Crメッキ W3130 D450 H1350

MODEL-8 本体 スチール・CrHL仕上げ/カバー(ブルー) PET-G樹脂/樹 木・ボリ合板(白) /ハンガー スチール・Crメッキ W3130 D450 H1600

MODEL-9 本体 スチール・Crメッキ/パネル 木・ポリ合板(白) W1650 D843 H1350