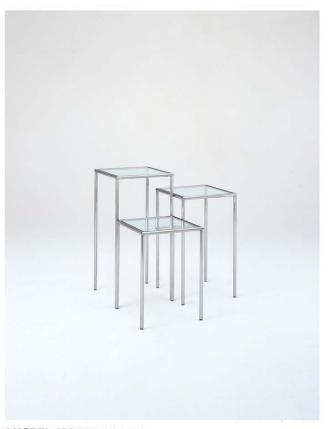

(OR( 6

①MODEL-12A W447 D447 H915
②MODEL-12B W447 D447 H765
③MODEL-12C W447 D447 H615
本体 ステンレス・HL仕上げ/天板 透明ガラス8t