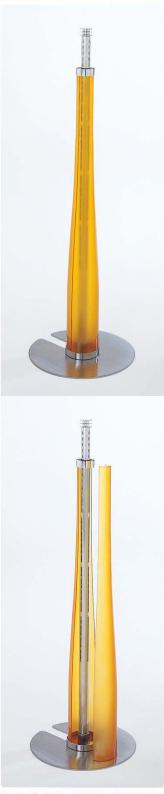

彩りのあるカバーを付けることで、機能とデザインをひとつにまとめました。 4方向スリットでボール自身の高さが調整できますので、ニーズにあわせた商品展開が可能です。 カバーは2分割でPET樹脂を使用。商品にあわせた色をお選びいただけます。 シンプルでありながら商品をアピールいたします。

アンダーカラーと中間リングでPETカバーが取付けられます。
カバーの色替えは中間リングを上にあげるだけで簡単にできます。