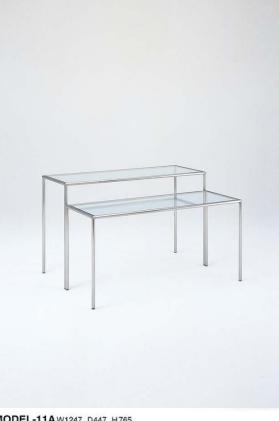

MODEL-10 本体 スチール・CrHL仕上げ/樹 木・ポリ合板(白)/ハンガー スチール・Crメッキ/パネル 木・ポリ合板(白) W1650 D560 H1350

①MODEL-11AW1247 D447 H765 ②MODEL-11BW1247 D447 H615 本体 ステンレス・HL仕上げ/天板 透明ガラス8t

姿見 **MM-50** 本体 ステンレス・HL仕上げ/ミラー5t W400 D400 H1510