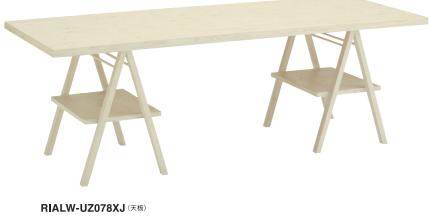

MODEL-4 W900 D462 H1800

MODEL-5 W900 D450 H1800

MODEL-1 W964 D514 H1800

**RIALW-4P** (ケース) RIALW-5K(中棚) W1200 D900 H1200

RIALW-4S (ケース) RIALW-5P (中棚) W1500 D900 H1200

MODEL-3 W964 D514 H650

MODEL-2 W964 D514 H2050