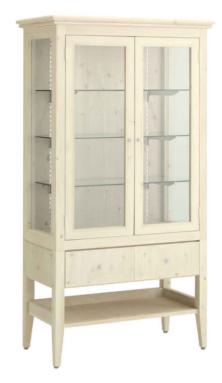

**戸樹本体** RIALW-2 W900 D450 H1000 ホワイトエイジング仕上げ/LED 照明

本体 RIALW-8 W900 D450 H1630 ホワイトエイジング仕上げ /LED 照明

**戸棚脚 RIALW-3** W900 D450 H600 ホワイトエイジング仕上げ

W790 D350 H6

本体脚 RIALW-9 W900 D450 H370 ホワイトエイジング仕上げ

ハンガーバー NN-PC009H W750 D38 スチール・Cr メッキ

ハンガーバー受け NN-A7925C W3 D270 スチール・Cr メッキ

オープン棚本体 RIALW-6 W900 D450 H1800 ホワイトエイジング仕上げ

バックパネル RIALW-7 W900 D12 H1785 ホワイトエイジング仕上げ

ガラス棚 RIALW-AZ182KD W836 D446 H30 ホワイトエイジング仕上げ

ハンガーバー RIALW-HC200K W838 D132 スチール・Crメッキ