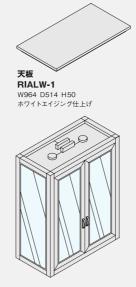

**戸樹本体** RIALW-2 W900 D450 H1000 ホワイトエイジング仕上げ/LED 照明

本体 RIALW-8 W900 D450 H1630 ホワイトエイジング仕上げ /LED 照明

**戸棚脚 RIALW-3** W900 D450 H600 ホワイトエイジング仕上げ

W790 D350 H6

本体脚 RIALW-9 W900 D450 H370 ホワイトエイジング仕上げ

ハンガーバー NN-PC009H W750 D38 スチール・Cr メッキ