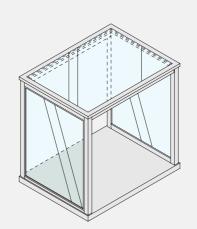

**ガラスオープンケース RIALW-4P** W1200 D900 H1200 ホワイトエイジング仕上げ

ケース中棚 RIALW-5K W900 D850 H710 ホワイトエイジング仕上げ

**ケースWハンガー RIALW-14L** W900 D550 H1000 スチール・Crメッキ / 焼付塗装(白)

**ガラスオープンケース RIALW-4S** W1500 D900 H1200 ホワイトエイジング仕上げ