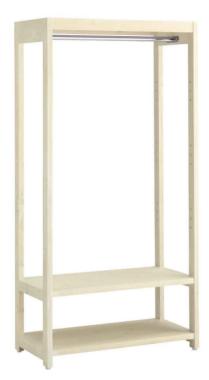

**戸樹本体** RIALW-2 W900 D450 H1000 ホワイトエイジング仕上げ/LED 照明

本体 RIALW-8 W900 D450 H1630 ホワイトエイジング仕上げ /LED 照明

**戸棚脚 RIALW-3** W900 D450 H600 ホワイトエイジング仕上げ

W790 D350 H6

本体脚 RIALW-9 W900 D450 H370 ホワイトエイジング仕上げ

ハンガーバー NN-PC009H W750 D38 スチール・Cr メッキ