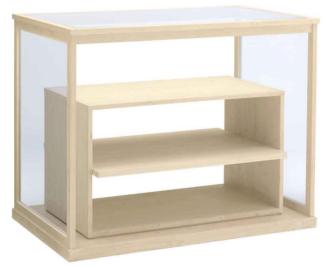

**ガラスオープンケース RIALW-4P** W1200 D900 H1200 ホワイトエイジング仕上げ

ケース中棚 RIALW-5K W900 D850 H710 ホワイトエイジング仕上げ

**ケースWハンガー RIALW-14L** W900 D550 H1000 スチール・Crメッキ / 焼付塗装(白)

**ガラスオープンケース RIALW-4S** W1500 D900 H1200 ホワイトエイジング仕上げ