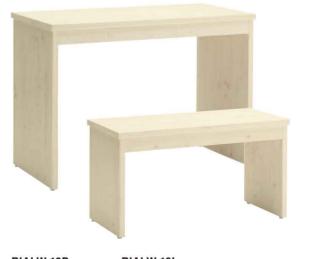

RIALW-10P W1200 D600 H850

RIALW-10L W1000 D450 H550

アンティーク塗装仕上げで味わい深いテクスチャーを表現した什器シリーズです。 一品物のように様々な空間で個性的な展開が楽しめます。

RIALW-VZ052 (脚) ×2 台 W2100 D800 H700

RIALW-12 (姿見) RIALW-13 (脚) W750 D430 H1760

**RIALW-11** (フェンス) **RIALW-WA065** (ベース) ×2本 W450 D35 H2005(1枚)