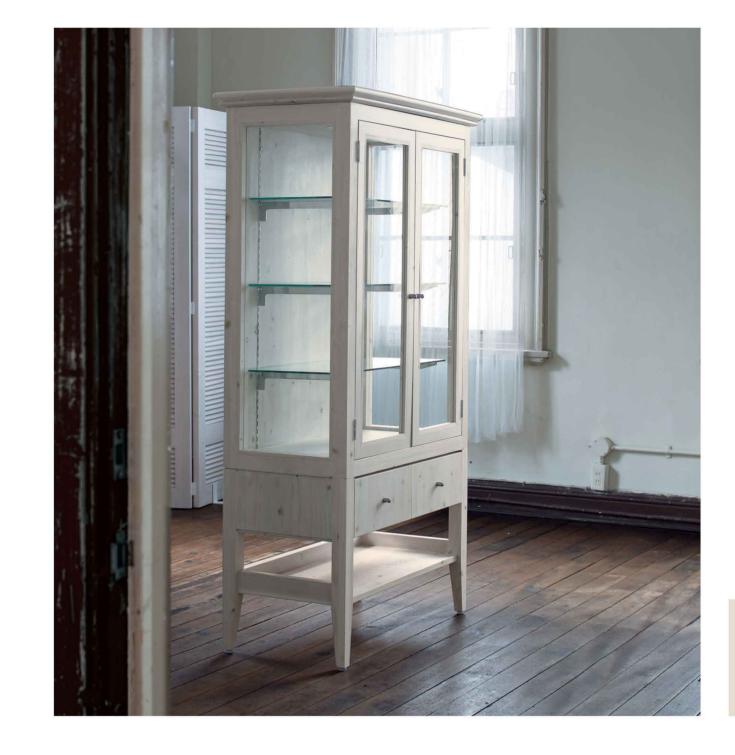

**戸樹本体** RIALW-2 W900 D450 H1000 ホワイトエイジング仕上げ/LED 照明

本体 RIALW-8 W900 D450 H1630 ホワイトエイジング仕上げ /LED 照明

**戸棚脚 RIALW-3** W900 D450 H600 ホワイトエイジング仕上げ

W790 D350 H6

本体脚 RIALW-9 W900 D450 H370 ホワイトエイジング仕上げ

ハンガーバー NN-PC009H W750 D38 スチール・Cr メッキ

ハンガーバー受け NN-A7925C W3 D270 スチール・Cr メッキ

オープン棚本体 RIALW-6 W900 D450 H1800 ホワイトエイジング仕上げ

バックパネル RIALW-7 W900 D12 H1785 ホワイトエイジング仕上げ

ガラス棚 RIALW-AZ182KD W836 D446 H30 ホワイトエイジング仕上げ

ハンガーバー RIALW-HC200K W838 D132 スチール・Crメッキ