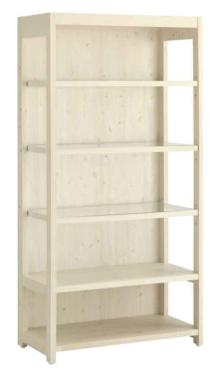

ハンガーバー受け NN-A7925C W3 D270 スチール・Cr メッキ

オープン棚本体 RIALW-6 W900 D450 H1800 ホワイトエイジング仕上げ

バックパネル RIALW-7 W900 D12 H1785 ホワイトエイジング仕上げ

ガラス棚 RIALW-AZ182KD W836 D446 H30 ホワイトエイジング仕上げ

ハンガーバー RIALW-HC200K W838 D132 スチール・Crメッキ