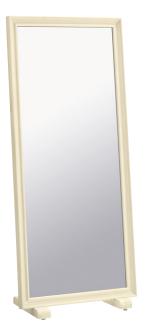

RIALW-10P W1200 D600 H850

RIALW-10L W1000 D450 H550

アンティーク塗装仕上げで味わい深いテクスチャーを表現した什器シリーズです。 一品物のように様々な空間で個性的な展開が楽しめます。

RIALW-VZ052 (脚) ×2 台 W2100 D800 H700

RIALW-12 (姿見) RIALW-13 (脚) W750 D430 H1760

**RIALW-11** (フェンス) **RIALW-WA065** (ベース) ×2本 W450 D35 H2005(1枚)