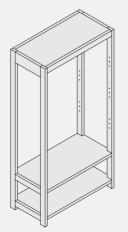

**戸樹本体** RIALW-2 W900 D450 H1000 ホワイトエイジング仕上げ/LED 照明

本体 RIALW-8 W900 D450 H1630 ホワイトエイジング仕上げ /LED 照明

**戸棚脚 RIALW-3** W900 D450 H600 ホワイトエイジング仕上げ

W790 D350 H6

本体脚 RIALW-9 W900 D450 H370 ホワイトエイジング仕上げ

ハンガーバー NN-PC009H W750 D38 スチール・Cr メッキ

ハンガーバー受け NN-A7925C W3 D270 スチール・Cr メッキ

オープン棚本体 RIALW-6 W900 D450 H1800 ホワイトエイジング仕上げ

バックパネル RIALW-7 W900 D12 H1785 ホワイトエイジング仕上げ

ガラス棚 RIALW-AZ182KD W836 D446 H30 ホワイトエイジング仕上げ

ハンガーバー RIALW-HC200K W838 D132 スチール・Crメッキ