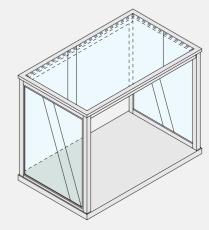

**ガラスオープンケース RIALW-4P** W1200 D900 H1200 ホワイトエイジング仕上げ

ケース中棚 RIALW-5K W900 D850 H710 ホワイトエイジング仕上げ

**ケースWハンガー RIALW-14L** W900 D550 H1000 スチール・Crメッキ / 焼付塗装(白)

**ガラスオープンケース RIALW-4S** W1500 D900 H1200 ホワイトエイジング仕上げ