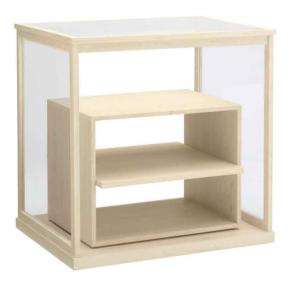

**ガラスオープンケース RIALW-4P** W1200 D900 H1200 ホワイトエイジング仕上げ

ケース中棚 RIALW-5K W900 D850 H710 ホワイトエイジング仕上げ

**ケースWハンガー RIALW-14L** W900 D550 H1000 スチール・Crメッキ / 焼付塗装(白)

**ガラスオープンケース RIALW-4S** W1500 D900 H1200 ホワイトエイジング仕上げ

**ケース中棚 RIALW-5P** W1200 D850 H710 ホワイトエイジング仕上げ

**ケースW ハンガー RIALW-14R** W1200 D550 H1000 スチール・Crメッキ / 焼付塗装 (白)