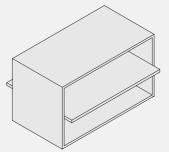

**ガラスオープンケース RIALW-4P** W1200 D900 H1200 ホワイトエイジング仕上げ

ケース中棚 RIALW-5K W900 D850 H710 ホワイトエイジング仕上げ

**ケースWハンガー RIALW-14L** W900 D550 H1000 スチール・Crメッキ / 焼付塗装(白)

**ガラスオープンケース RIALW-4S** W1500 D900 H1200 ホワイトエイジング仕上げ