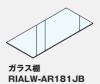

ハンガーバー受け NN-A7925C W3 D270 スチール・Cr メッキ

オープン棚本体 RIALW-6 W900 D450 H1800 ホワイトエイジング仕上げ

バックパネル RIALW-7 W900 D12 H1785 ホワイトエイジング仕上げ

ガラス棚 RIALW-AZ182KD W836 D446 H30 ホワイトエイジング仕上げ

ハンガーバー RIALW-HC200K W838 D132 スチール・Crメッキ