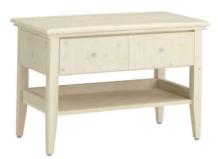

RIALW-10P W1200 D600 H850

RIALW-10L W1000 D450 H550

アンティーク塗装仕上げで味わい深いテクスチャーを表現した什器シリーズです。 一品物のように様々な空間で個性的な展開が楽しめます。

RIALW-VZ052 (脚) ×2 台 W2100 D800 H700

RIALW-12 (姿見) RIALW-13 (脚) W750 D430 H1760

**RIALW-11** (フェンス) **RIALW-WA065** (ベース) ×2本 W450 D35 H2005(1枚)