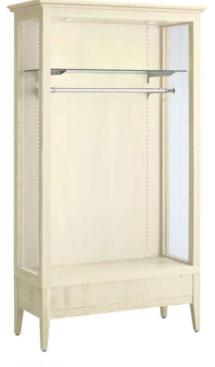

**戸樹本体** RIALW-2 W900 D450 H1000 ホワイトエイジング仕上げ/LED 照明

本体 RIALW-8 W900 D450 H1630 ホワイトエイジング仕上げ /LED 照明

**戸棚脚 RIALW-3** W900 D450 H600 ホワイトエイジング仕上げ

W790 D350 H6

本体脚 RIALW-9 W900 D450 H370 ホワイトエイジング仕上げ

ハンガーバー NN-PC009H W750 D38 スチール・Cr メッキ

ハンガーバー受け NN-A7925C W3 D270 スチール・Cr メッキ

オープン棚本体 RIALW-6 W900 D450 H1800 ホワイトエイジング仕上げ

バックパネル RIALW-7 W900 D12 H1785 ホワイトエイジング仕上げ

ガラス棚 RIALW-AZ182KD W836 D446 H30 ホワイトエイジング仕上げ

ハンガーバー RIALW-HC200K W838 D132 スチール・Crメッキ