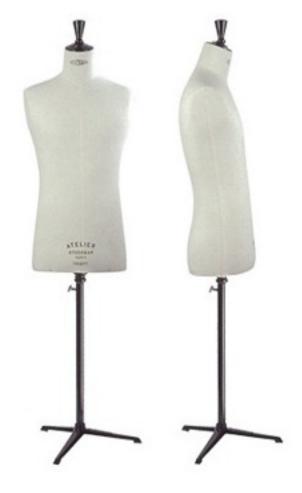

## Buste"Atelier" 50463

| SIZE | В  | W  | H   |
|------|----|----|-----|
| 36   | 84 | 62 | 89  |
| 38   | 87 | 65 | 93  |
| 40   | 90 | 68 | 95  |
| 42   | 93 | 71 | 98  |
| 44   | 96 | 74 | 101 |

(cm)

#### Buste"Atelier"

#### 50459

| SIZE | В  | W  | Н   |
|------|----|----|-----|
| 36   | 80 | 59 | 87  |
| 38   | 83 | 62 | 90  |
| 40   | 86 | 65 | 93  |
| 42   | 89 | 68 | 96  |
| 44   | 92 | 71 | 99  |
| 46   | 95 | 74 | 102 |