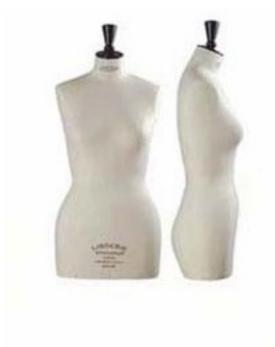

## LADIES

Buste "Pret-a-Porter" 50497

| SIZE | В  | W  | Н   |
|------|----|----|-----|
| 36   | 83 | 63 | 90  |
| 38   | 87 | 67 | 94  |
| 40   | 91 | 71 | 98  |
| 42   | 95 | 75 | 102 |

(cm)