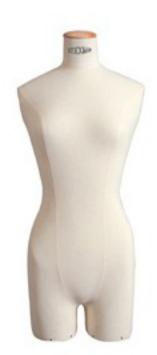

## Buste"Lingerie"

50428

| SIZE | В  | W  | Н  |
|------|----|----|----|
| 38   | 90 | 66 | 93 |

Bras bourré 216 n°3