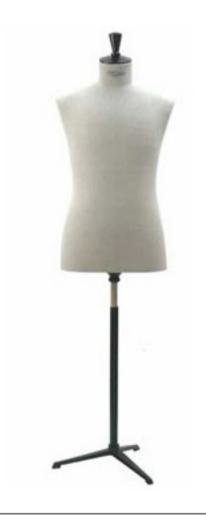

"L'homme Classique " 50404

| SIZE | В   | W   | Н   |
|------|-----|-----|-----|
| 42   | 84  | 74  | 90  |
| 44   | 88  | 78  | 94  |
| 46   | 92  | 82  | 98  |
| 48   | 96  | 86  | 102 |
| 50   | 100 | 90  | 106 |
| 52   | 104 | 94  | 110 |
| 54   | 108 | 98  | 114 |
| 56   | 112 | 102 | 118 |
| 58   | 116 | 106 | 122 |

(cm)

Buste Homme 50485

| SIZE | В   | W  | Н   |
|------|-----|----|-----|
| 46   | 92  | 73 | 90  |
| 48   | 96  | 77 | 94  |
| 50   | 100 | 81 | 98  |
| 52   | 104 | 85 | 102 |
| 54   | 108 | 89 | 106 |
| 56   | 112 | 93 | 110 |
| 58   | 116 | 97 | 114 |