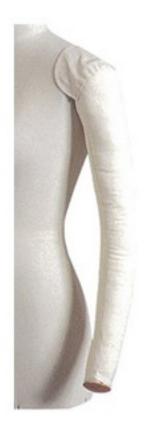

42   | 89 | 68 | 96  |
| 44   | 92 | 71 | 99  |
| 46   | 95 | 74 | 102 |



### Buste"Haute Couture" 50406

| SIZE | В   | W  | Н   |
|------|-----|----|-----|
| 36   | 79  | 50 | 82  |
| 38   | 82  | 53 | 85  |
| 40   | 85  | 56 | 88  |
| 42   | 88  | 60 | 92  |
| 44   | 92  | 64 | 96  |
| 46   | 96  | 68 | 100 |
| 48   | 100 | 73 | 104 |
| 50   | 104 | 77 | 109 |
| 52   | 108 | 82 | 114 |

(cm)



## Buste"Lingerie"

50433

| SIZE | В   | W  | H   |
|------|-----|----|-----|
| 36   | 84  | 57 | 92  |
| 38   | 87  | 61 | 95  |
| 40   | 90  | 65 | 98  |
| 42   | 93  | 69 | 101 |
| 44   | 96  | 73 | 104 |
| 46   | 99  | 77 | 107 |
| 48   | 102 | 81 | 110 |
| 50   | 108 | 89 | 116 |

(cm)



## Buste"Lingerie"

50428

| SIZE | В  | W  | Н  |
|------|----|----|----|
| 38   | 90 | 66 | 93 |



Bras bourré 216 n°3



#### B 535

| SIZE | В  | W  | Н  |
|------|----|----|----|
| 34   | 79 | 54 | 82 |
| 36   | 83 | 58 | 86 |

(cm)



B 518

| SIZE | В  | W  | Н  |
|------|----|----|----|
| 36   | 83 | 61 | 89 |
| 38   | 87 | 65 | 93 |



"L'homme Classique " 50404

| SIZE | В   | W   | Н   |
|------|-----|-----|-----|
| 42   | 84  | 74  | 90  |
| 44   | 88  | 78  | 94  |
| 46   | 92  | 82  | 98  |
| 48   | 96  | 86  | 102 |
| 50   | 100 | 90  | 106 |
| 52   | 104 | 94  | 110 |
| 54   | 108 | 98  | 114 |
| 56   | 112 | 102 | 118 |
| 58   | 116 | 106 | 122 |

(cm)



Buste Homme 50485

| SIZE | В   | W  | Н   |
|------|-----|----|-----|
| 46   | 92  | 73 | 90  |
| 48   | 96  | 77 | 94  |
| 50   | 100 | 81 | 98  |
| 52   | 104 | 85 | 102 |
| 54   | 108 | 89 | 106 |
| 56   | 112 | 93