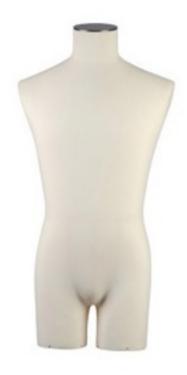

(cm)

Buste Homme 50485

| SIZE | В   | W  | Н   |
|------|-----|----|-----|
| 46   | 92  | 73 | 90  |
| 48   | 96  | 77 | 94  |
| 50   | 100 | 81 | 98  |
| 52   | 104 | 85 | 102 |
| 54   | 108 | 89 | 106 |
| 56   | 112 | 93 | 110 |
| 58   | 116 | 97 | 114 |