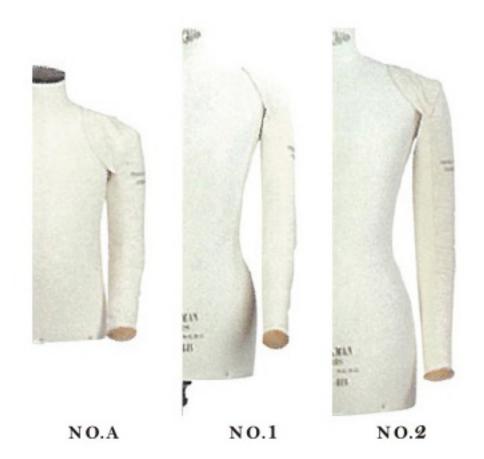

## Bras bourré Enfant 216

| NO | age        |  |
|----|------------|--|
| A  | 6 months   |  |
| 1  | 2-4 years  |  |
| 2  | 6-12 years |  |