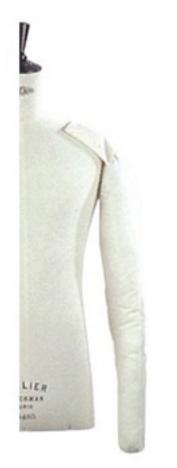

| SIZE | В  | W  | Н  |
|------|----|----|----|
| 34   | 79 | 54 | 82 |
| 36   | 83 | 58 | 86 |

(cm)



B 518

| SIZE | В  | W  | Н  |
|------|----|----|----|
| 36   | 83 | 61 | 89 |
| 38   | 87 | 65 | 93 |



"L'homme Classique " 50404

| SIZE | В   | W   | Н   |
|------|-----|-----|-----|
| 42   | 84  | 74  | 90  |
| 44   | 88  | 78  | 94  |
| 46   | 92  | 82  | 98  |
| 48   | 96  | 86  | 102 |
| 50   | 100 | 90  | 106 |
| 52   | 104 | 94  | 110 |
| 54   | 108 | 98  | 114 |
| 56   | 112 | 102 | 118 |
| 58   | 116 | 106 | 122 |

(cm)



Buste Homme 50485

| SIZE | В   | W  | Н   |
|------|-----|----|-----|
| 46   | 92  | 73 | 90  |
| 48   | 96  | 77 | 94  |
| 50   | 100 | 81 | 98  |
| 52   | 104 | 85 | 102 |
| 54   | 108 | 89 | 106 |
| 56   | 112 | 93 | 110 |
| 58   | 116 | 97 | 114 |



Bras bourré Homme 216 n°4



#### B 585

| SIZE | В  | W  | H  |
|------|----|----|----|
| 48   | 96 | 78 | 94 |

(cm)



#### B 539

| SIZE | В   | W  | Н  |
|------|-----|----|----|
| 50   | 100 | 79 | 95 |



### Buste Enfants 50448

| SIZE                | В  | W  | Н  |
|---------------------|----|----|----|
| 67<br>(6/8months)   | 46 | 45 | 47 |
| 74<br>(1year)       | 51 | 46 | 52 |
| 86<br>(2 years)     | 54 | 50 | 58 |
| 102<br>(4 years)    | 56 | 52 | 62 |
| 108<br>(4 years)    | 58 | 53 | 64 |
| 114<br>(6years)     | 60 | 54 | 66 |
| 120<br>(6years)     | 62 | 55 | 68 |
| 126<br>(8 years)    | 64 | 56 | 70 |
| 132<br>(8 years)    | 66 | 57 | 72 |
| 138<br>(10 y e ars) | 70 | 58 | 76 |
| 144<br>(10 years)   | 74 | 59 | 80 |
| 150<br>(12 y e ars) | 78 | 60 | 84 |
| 156<br>(12 y