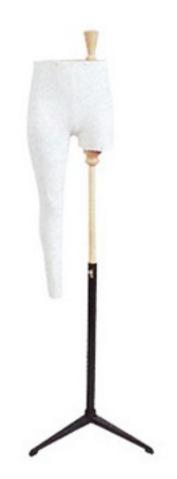

----|----|----|----|
| 48   | 96 | 78 | 94 |

(cm)



#### B 539

| SIZE | В   | W  | Н  |
|------|-----|----|----|
| 50   | 100 | 79 | 95 |



### Buste Enfants 50448

| SIZE                | В  | W  | Н  |
|---------------------|----|----|----|
| 67<br>(6/8months)   | 46 | 45 | 47 |
| 74<br>(1year)       | 51 | 46 | 52 |
| 86<br>(2 years)     | 54 | 50 | 58 |
| 102<br>(4 years)    | 56 | 52 | 62 |
| 108<br>(4 years)    | 58 | 53 | 64 |
| 114<br>(6years)     | 60 | 54 | 66 |
| 120<br>(6years)     | 62 | 55 | 68 |
| 126<br>(8 years)    | 64 | 56 | 70 |
| 132<br>(8 years)    | 66 | 57 | 72 |
| 138<br>(10 y e ars) | 70 | 58 | 76 |
| 144<br>(10 years)   | 74 | 59 | 80 |
| 150<br>(12 y e ars) | 78 | 60 | 84 |
| 156<br>(12 y e ars) | 82 | 61 | 88 |
| 162<br>(14 years)   | 86 | 62 | 92 |

(am)



# Jambe-pantalon-Enfant 50552

| W  | Н  |
|----|----|
| 58 | 71 |

(cm)



## Bras bourré Enfant 216

| NO | age        |  |
|----|------------|--|
| A  | 6 months   |  |
| 1  | 2-4 years  |  |
| 2  | 6-12 years |  |