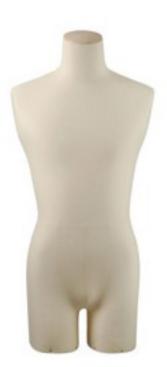

"L'homme Classique " 50404

| SIZE | В   | W   | Н   |
|------|-----|-----|-----|
| 42   | 84  | 74  | 90  |
| 44   | 88  | 78  | 94  |
| 46   | 92  | 82  | 98  |
| 48   | 96  | 86  | 102 |
| 50   | 100 | 90  | 106 |
| 52   | 104 | 94  | 110 |
| 54   | 108 | 98  | 114 |
| 56   | 112 | 102 | 118 |
| 58   | 116 | 106 | 122 |