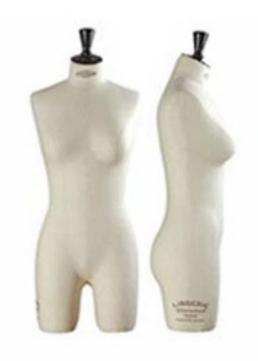

## Buste"Lingerie"

50433

| SIZE | В   | W  | H   |
|------|-----|----|-----|
| 36   | 84  | 57 | 92  |
| 38   | 87  | 61 | 95  |
| 40   | 90  | 65 | 98  |
| 42   | 93  | 69 | 101 |
| 44   | 96  | 73 | 104 |
| 46   | 99  | 77 | 107 |
| 48   | 102 | 81 | 110 |
| 50   | 108 | 89 | 116 |

(cm)