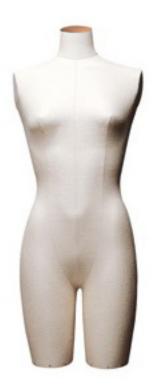

## LADIES

Buste "Pret-a-Porter" 50497

| SIZE | В  | W  | Н   |
|------|----|----|-----|
| 36   | 83 | 63 | 90  |
| 38   | 87 | 67 | 94  |
| 40   | 91 | 71 | 98  |
| 42   | 95 | 75 | 102 |

(cm)